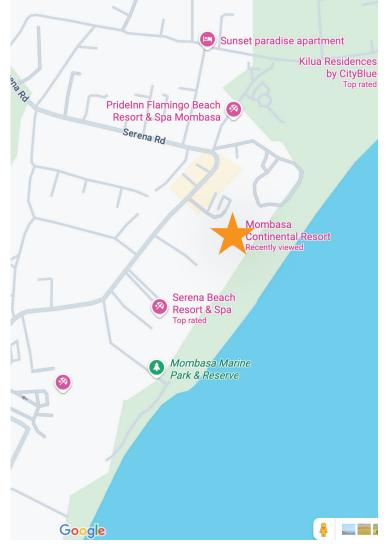

### **HOW TO GET HERE**

# From Moi International Airport (23 km, ~50 min)

- Taxi: (<KSh 3,500)</li>
- · Private Transfer: Available on request.
- Public Transport: Matatu to CBD → Matatu to Shanzu → Motorbike to resort (<KSh 300 total).

# From Mombasa SGR Terminus (28 km, ~55 min)

- Taxi: (<KSh 4000)</li>
- Private Transfer: Pre-arranged options available
- Public Transport: SGR shuttle/matatu to CBD → Matatu to Shanzu → Motorbike to resort. (<500)</li>

#### From Mombasa CBD (15 km, ~25 min)

- Taxi: (<KSh 2,000)</li>
- Matatu: CBD to Shanzu → Motorbike to resort (<KSh 200).</li>
- Tuk-Tuk: Direct ride (<KSh 1000).</li>